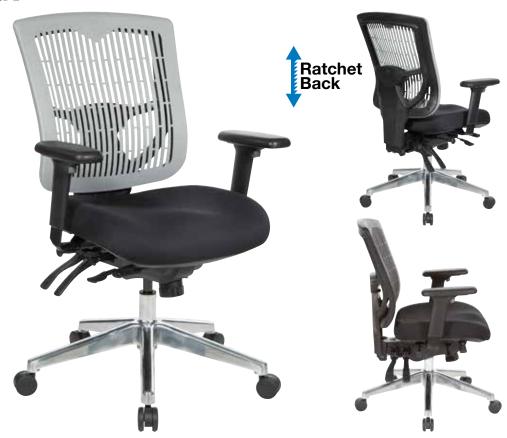

## Manager's Chair

### **FEATURES**

- Grey contoured plastic back with built-in lumbar support
- Available in Coal FreeFlex® (-30) fabric seat or your choice of Fun Color fabric seat
- One-touch pneumatic seat height adjustment
- · Ratchet back height adjustment
- Multi-function contrwol with seat slider and adjustable tilt tension
- Height adjustable arms with PU pads
- Heavy duty angled polished aluminum base with dual wheel carpet casters
- Has achieved GREENGUARD certification

#### **SPECS**

Overall Size: 27.75" W x 26.5" D x 37.5-43.25" H

Seat Size: 19.75" W x 18" D x 3.5" T Back Size: 18.75" W x 19.75" H

Arms Max Inside: 18.5" Arms to Floor Min: 25.75" Arms to Seat Min: 7.5" Seat Range: 18.25-22" Seat Travel: 3.75" Carton Weight: 59 lbs.