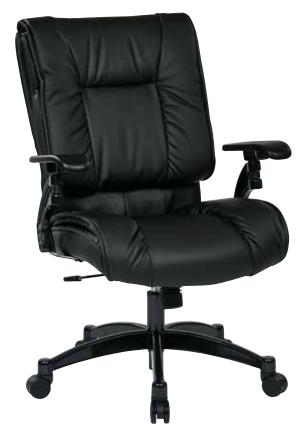

## **Conference Chair**

## **FEATURES**

- Black eco leather pillow top seat and back with built-in lumbar support
- One touch pneumatic seat height adjustment
- 2-to-1 synchro tilt control with adjustable tilt tension
- Cantilever arms with PU pads
- Heavy duty gunmetal finish base with oversized dual wheel carpet casters
- Has Achieved GREENGUARD Certification

## **SPECS**

Overall Size: 28.5" W x 30" D x 42-46.25" H

Seat Size: 21.75" W x 20" D x 5.5" T Back Size: 20" W x 22.75" H x 6" T

Arms Max Inside: 19.5" Arms to Floor Min: 27.75" Arms to Seat Min: 7.75" Seat Range: 27.75-31.75"