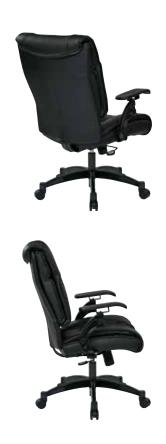

## **Conference Chair**

## **FEATURES**

- Black eco leather pillow top seat and back with built-in lumbar support
- One touch pneumatic seat height adjustment
- 2-to-1 synchro tilt control with adjustable tilt tension
- Cantilever arms with PU pads
- Heavy duty gunmetal finish base with oversized dual wheel carpet casters
- Has Achieved GREENGUARD Certification

## **SPECS**

Overall Size: 28.5" W x 30" D x 42-46.25" H

Seat Size: 21.75" W x 20" D x 5.5" T Back Size: 20" W x 22.75" H x 6" T

Arms Max Inside: 19.5" Arms to Floor Min: 27.75" Arms to Seat Min: 7.75" Seat Range: 27.75-31.75"