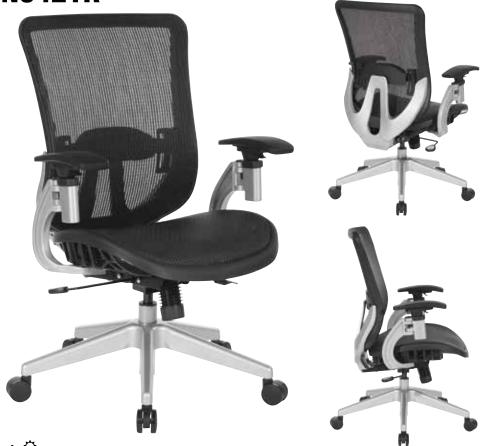

## 889-T11N6421R

Manager's Chair \*

TAA Compliant

## **FEATURES**

- Black vertical mesh seat and back chair with height adjustable lumbar support for ultimate comfort and style
- One-touch pneumatic seat height adjustment
- 2-to-1 Synchro tilt control with adjustable tilt tension and seat slider
- Soft PU padded cantilever height adjustable arms
- Heavy silver angled nylon base with oversized dual wheel carpet casters for easy mobility
- Patent pending
- Has achieved GREENGUARD certification

## **SPECS**

Overall Size: 29.25" W x 25.25" D x 39.5-43.75" H

Seat Size: 21.5" W x 19.5" D Back Size: 19.25" W x 22.75" H

Arms Max Inside: 20"
Arms to Floor Min: 26.75"
Arms to Seat Min: 8.75"
Seat Range: 17.75"-22"
Seat Travel: 4.25"
Carton Weight: 52 lbs.