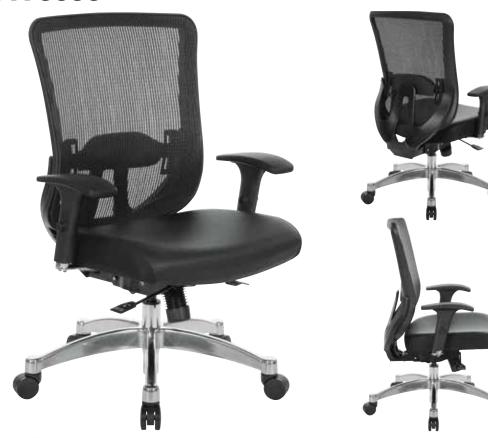

## Manager's Chair 🌣

TAA Compliant

## **FEATURES**

- Black vertical mesh back chair with height adjustable lumbar support for ultimate comfort and style
- Thick padded black bonded leather seat
- One-touch pneumatic seat height adjustment
- 2-to-1 Synchro tilt control with three position lock, adjustable tilt tension and seat slider
- · Soft PU padded height adjustable arms
- Heavy duty polished aluminum base with oversized dual wheel carpet casters for easy mobility
- Patent pending

## **SPECS**

Overall Size: 28.75" W x 25.25" D x 39.25-43.75" H

Seat Size: 21" W x 18.75" D x 3.75" T Back Size: 19.25" W x 22.25" H

Arms Max Inside: 19.5" Arms to Floor Min: 32" Arms to Seat Min: 7" Seat Range: 17.75"-22" Seat Travel: 4.25"