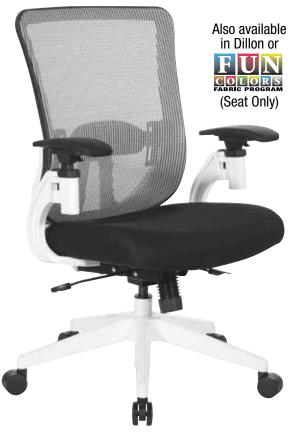

## 889-3TW1N1421W

Manager's Chair <sup>‡</sup>

TAA Compliant

## **FEATURES**

- White vertical mesh back chair with height adjustable lumbar support for ultimate comfort and style
- Thick padded black mesh, Dillon, or your choice of Fun Color fabric seat
- One-touch pneumatic seat height adjustment
- 2-to-1 Synchro tilt control with adjustable tilt tension and seat slider
- Soft PU padded pivoting cantilever height adjustable arms
- Heavy duty white angled nylon base with oversized dual wheel carpet casters for easy mobility
- Patent pending
- Has achieved GREENGUARD certification

## **SPECS**

Overall Size: 29.25" W x 25.25" D x 39.5-43.75" H

Seat Size: 21" W x 18.75" D x 3.75" T

Back Size: 19.5" W x 22.5" H

Arms Max Inside: 19.5" Arms to Floor Min: 26.75" Arms to Seat Min: 9.25" Seat Range: 18.25"-22.5"