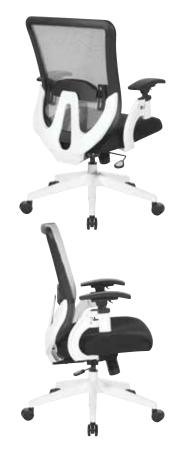

## 889-3TW1N1421W

Manager's Chair <sup>‡</sup>

TAA Compliant

## **FEATURES**

- White vertical mesh back chair with height adjustable lumbar support for ultimate comfort and style
- Thick padded black mesh, Dillon, or your choice of Fun Color fabric seat
- One-touch pneumatic seat height adjustment
- 2-to-1 Synchro tilt control with adjustable tilt tension and seat slider
- Soft PU padded pivoting cantilever height adjustable arms
- Heavy duty white angled nylon base with oversized dual wheel carpet casters for easy mobility
- Patent pending
- Has achieved GREENGUARD certification

## **SPECS**

Overall Size: 29.25" W x 25.25" D x 39.5-43.75" H

Seat Size: 21" W x 18.75" D x 3.75" T

Back Size: 19.5" W x 22.5" H

Arms Max Inside: 19.5" Arms to Floor Min: 26.75" Arms to Seat Min: 9.25" Seat Range: 18.25"-22.5"