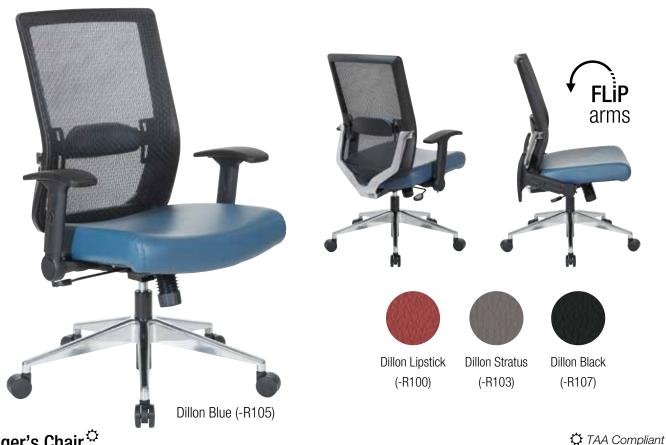

## Manager's Chair<sup>‡</sup>

## FEATURES

- Breathable Black Matrix back
- Polished aluminum back frame with height adjustable lumbar support
- Dillon easy-clean antimicrobial seat helps maintain clean environments
- Silver ion technology kills and inhibits growth of microbes, bacteria, mold, mildew and funghi
- Disinfects with 5:1 water/bleach solution
- Bleach-cleanable with 5:1 water/bleach solution
- PVC-free and performance tested to 200K double rubs abrasion resistance
- One-touch pneumatic seat height adjustment
- 2-to-1 synchro tilt control with adjustable tilt tension
- Adjustable flip arms with PU pads
- Polished aluminum base
- Oversized dual wheel carpet casters

## SPECS

Overall Size: 29.5" W x 25.5" D x 41-45.25" H Seat Size: 20" W x 20" D x 3.75" T Back Size: 19" W x 23.5" H Arms Max Inside: 20.5"Arms to Floor Min: 25.5"Arms to Seat Min: 7.25"Seat Range: 19"-23.25"Seat Travel: 4.25"Carton Weight: 47 lbs. UPS: UPS-able Carton Dimensions: 30" L x 26" W x 13" H Cube: 5.86 cu.ft. 40' HQ Container: 410 pcs.