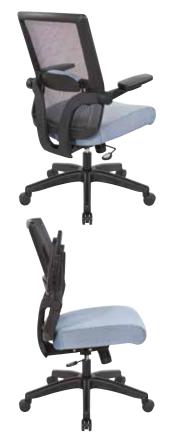

## Manager's Chair <sup>©</sup>

TAA Compliant

## **FEATURES**

- Breathable mesh back
- 4" thick seat cushion in blue fabric
- · Height adjustable lumbar support
- One-touch pneumatic seat height adjustment
- 2-to-1 Synchro tilt control with 3-position tilt lock and seat slider
- · Cantilever flip arms
- 3-Way adjustable PU padded armrests
- Heavy duty black nylon base with oversized dual wheel carpet casters for easy mobility
- Has achieved GREENGUARD certification

## **SPECS**

Overall Size: 29" W x 29" D x 40.5-44.75" H

Seat Size: 19.5" W x 20" D x 4" T

Back Size: 19" W x 22" H
Arms Max Inside: 20.25"
Arms to Floor Min: 27.75"
Arms to Seat Min: 9"
Seat Range: 19.5"-23.75"