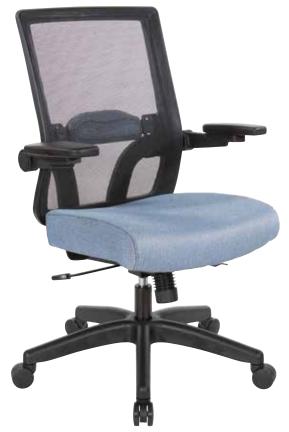

## Manager's Chair <sup>©</sup>

TAA Compliant

## **FEATURES**

- Breathable mesh back
- 4" thick seat cushion in blue fabric
- · Height adjustable lumbar support
- One-touch pneumatic seat height adjustment
- 2-to-1 Synchro tilt control with 3-position tilt lock and seat slider
- · Cantilever flip arms
- 3-Way adjustable PU padded armrests
- Heavy duty black nylon base with oversized dual wheel carpet casters for easy mobility
- Has achieved GREENGUARD certification

## **SPECS**

Overall Size: 29" W x 29" D x 40.5-44.75" H

Seat Size: 19.5" W x 20" D x 4" T

Back Size: 19" W x 22" H
Arms Max Inside: 20.25"
Arms to Floor Min: 27.75"
Arms to Seat Min: 9"
Seat Range: 19.5"-23.75"