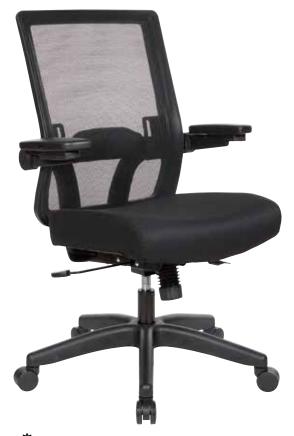

## Manager's Chair <sup>©</sup>

TAA Compliant

## **FEATURES**

- Breathable mesh back
- 4" thick seat cushion in black fabric
- Height adjustable lumbar support
- One-touch pneumatic seat height adjustment
- 2-to-1 Synchro tilt control with 3-position tilt lock and seat slider
- · Cantilever flip arms
- 3-Way adjustable PU padded armrests
- Heavy duty black nylon base with oversized dual wheel carpet casters for easy mobility
- Has achieved GREENGUARD certification

## **SPECS**

Overall Size: 29" W x 29" D x 40.5-44.75" H

Seat Size: 19.5" W x 20" D x 4" T

Back Size: 19" W x 22" H Arms Max Inside: 20.25" Arms to Floor Min: 27.75" Arms to Seat Min: 9" Seat Range: 19.5"-23.75"