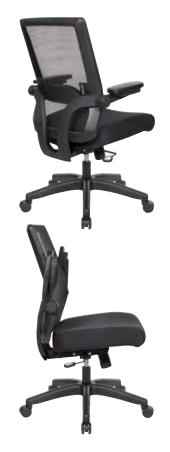

## Manager's Chair <sup>©</sup>

TAA Compliant

## **FEATURES**

- Breathable mesh back
- 4" thick seat cushion in black fabric
- Height adjustable lumbar support
- One-touch pneumatic seat height adjustment
- 2-to-1 Synchro tilt control with 3-position tilt lock and seat slider
- · Cantilever flip arms
- 3-Way adjustable PU padded armrests
- Heavy duty black nylon base with oversized dual wheel carpet casters for easy mobility
- Has achieved GREENGUARD certification

## **SPECS**

Overall Size: 29" W x 29" D x 40.5-44.75" H

Seat Size: 19.5" W x 20" D x 4" T

Back Size: 19" W x 22" H Arms Max Inside: 20.25" Arms to Floor Min: 27.75" Arms to Seat Min: 9" Seat Range: 19.5"-23.75"