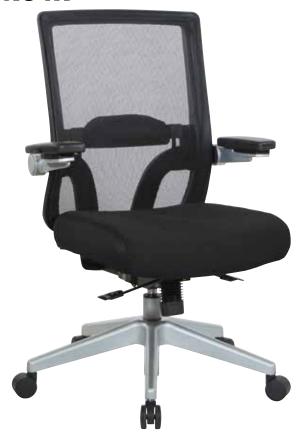

## 867-B36N64R

Manager's Chair <sup>©</sup>

TAA Compliant

## **FEATURES**

- Breathable mesh back
- 4" thick seat cushion with black fabric
- Height adjustable lumbar support
- One-touch pneumatic seat height adjustment
- 2-to-1 Synchro tilt control with 3-position tilt lock and seat slider
- · Cantilever flip arms
- 3-Way adjustable PU padded armrests
- Heavy duty silver angled nylon base with oversized dual wheel carpet casters for easy mobility
- Has achieved GREENGUARD certification

## **SPECS**

Overall Size: 29.25" W x 29.25" D x 40.75-45" H

Seat Size: 19.5" W x 20" D x 4" T

Back Size: 19" W x 22" H
Arms Max Inside: 20.25"
Arms to Floor Min: 28"
Arms to Seat Min: 9"
Seat Range: 19.75"-24"