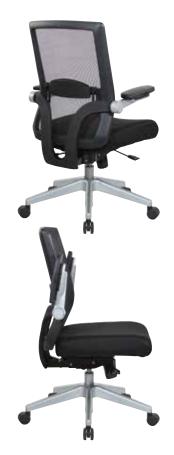

## 867-B36N64R

Manager's Chair <sup>©</sup>

TAA Compliant

## **FEATURES**

- Breathable mesh back
- 4" thick seat cushion with black fabric
- Height adjustable lumbar support
- One-touch pneumatic seat height adjustment
- 2-to-1 Synchro tilt control with 3-position tilt lock and seat slider
- · Cantilever flip arms
- 3-Way adjustable PU padded armrests
- Heavy duty silver angled nylon base with oversized dual wheel carpet casters for easy mobility
- Has achieved GREENGUARD certification

## **SPECS**

Overall Size: 29.25" W x 29.25" D x 40.75-45" H

Seat Size: 19.5" W x 20" D x 4" T

Back Size: 19" W x 22" H
Arms Max Inside: 20.25"
Arms to Floor Min: 28"
Arms to Seat Min: 9"
Seat Range: 19.75"-24"