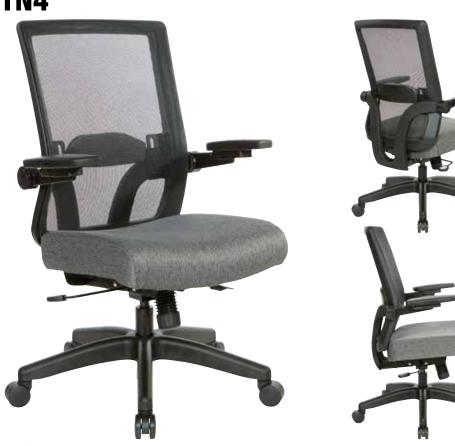

## Manager's Chair 🌣

## FEATURES

- Breathable mesh back
- 4" thick seat cushion with charcoal fabric
- Height adjustable lumbar support
- One-touch pneumatic seat height adjustment
- 2-to-1 Synchro tilt control with 3-position tilt lock and seat slider
- Cantilever flip arms
- 3-Way adjustable PU padded armrests
- Heavy duty black nylon base with oversized dual wheel carpet casters for easy mobility
- Has achieved GREENGUARD certification

## SPECS

Overall Size: 29" W x 29" D x 40.5-44.75" H Seat Size: 19.5" W x 20" D x 4" T Back Size: 19" W x 22" H Arms Max Inside: 20.25" Arms to Floor Min: 27.75" Arms to Seat Min: 9" Seat Range: 19.5"-23.75" Seat Travel: 4.25" Carton Weight: 50 lbs. UPS: UPS-able Carton Dimensions: 31" L x 26" W x 14" H Cube: 6.53 cu.ft. 40' HQ Container: 365 pcs.