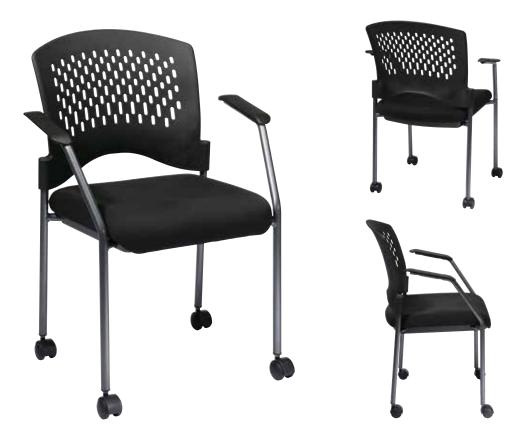

## Ventilated Plastic Wrap Around Back Deluxe Stacking Visitors Chair

### **FEATURES**

- Black plastic wrap around back
- $\bullet$  Available in Coal FreeFlex  $\!^{\tiny{\circledR}}$  (-30) or your choice of Custom Fabric seat
- Titanium finish frame with dual wheel carpet casters
- Stackable with 8610 and 8620
- Has achieved GREENGUARD Certification

#### **SPECS**

Overall Size: 24" W x 23" D x 34" H
Seat Size: 18" W x 19.5" D x 2.5" T
Back Size: 18.5" W x 16.5" H
Arms Max Inside: 19.75"
Arms to Floor Min: 27.25"
Arms to Seat Min: 9"
Seat Range: 19.75" Fixed
Carton Weight: 23 lbs.