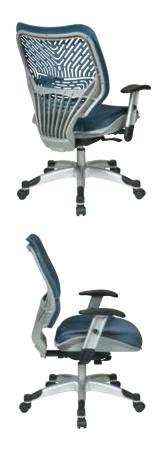

## SpaceFlex® Back Manager's Chair <sup>©</sup>

#### **FEATURES**

- Self adjusting Blue Mist SpaceFlex® backrest with built-in lumbar support
- Thick padded 2 layer Blue Mist mesh seat
- One touch pneumatic seat height adjustment
- Self adjusting 4-to-1synchro tilt, backrest lock and anti-kickback
- Height adjustable arms with PU pads
- $\bullet$  Heavy duty platinum finish base with black end caps with dual wheel carpet casters
- Has achieved GREENGUARD certification
- PATENT# USD575969 S1

### **SPECS**

Overall Size: 28.5" W x 26.25" D x 37.75-42" H

Seat Size: 19.5" W x 19.25" D x 2" T Back Size: 21.25" W x 19.75" H x 0.25" T

Arms Max Inside: 20" Arms to Floor Min: 25.5" Arms to Seat Min: 5.5" Seat Range: 19.25"-23.5"