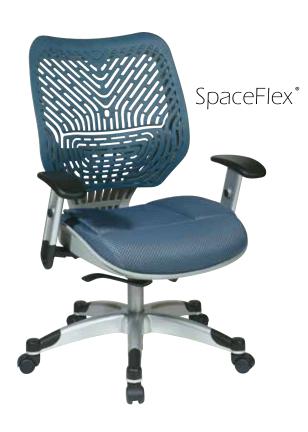

## SpaceFlex® Back Manager's Chair <sup>©</sup>

#### **FEATURES**

- Self adjusting Blue Mist SpaceFlex® backrest with built-in lumbar support
- Thick padded 2 layer Blue Mist mesh seat
- One touch pneumatic seat height adjustment
- Self adjusting 4-to-1synchro tilt, backrest lock and anti-kickback
- Height adjustable arms with PU pads
- $\bullet$  Heavy duty platinum finish base with black end caps with dual wheel carpet casters
- Has achieved GREENGUARD certification
- PATENT# USD575969 S1

### **SPECS**

Overall Size: 28.5" W x 26.25" D x 37.75-42" H

Seat Size: 19.5" W x 19.25" D x 2" T Back Size: 21.25" W x 19.75" H x 0.25" T

Arms Max Inside: 20" Arms to Floor Min: 25.5" Arms to Seat Min: 5.5" Seat Range: 19.25"-23.5"