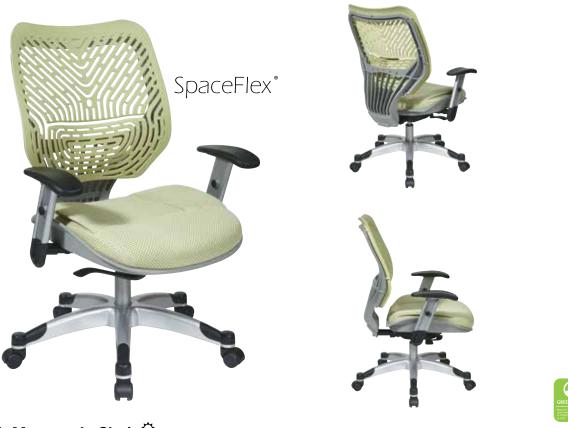

## SpaceFlex<sup>®</sup> Back Manager's Chair <sup>‡</sup>

## FEATURES

- Self adjusting Kiwi SpaceFlex® backrest with built-in lumbar support
- Thick padded 2 layer Kiwi mesh seat
- One touch pneumatic seat height adjustment
- Self adjusting 4-to-1 synchro tilt, backrest lock and anti-kickback
- Height adjustable arms with PU pads
- Heavy duty platinum finish base with black end caps with dual wheel carpet casters
- Has achieved GREENGUARD certification
- PATENT# USD575969 S1

## SPECS

Overall Size: 28.5" W x 26.25" D x 37.75-42" H Seat Size: 19.5" W x 19.25" D x 2" T Back Size: 21.25" W x 19.75" H x 0.25" T Arms Max Inside: 20"Arms to Floor Min: 25.5"Arms to Seat Min: 5.5"Seat Range: 19.25"-23.5"Seat Travel: 4.25"Carton Weight: 51 lbs. UPS: UPS-able Carton Dimensions: 32" L x 26" W x 13" H Cube: 6.25 cu.ft. 40' HQ Container: 444 pcs.