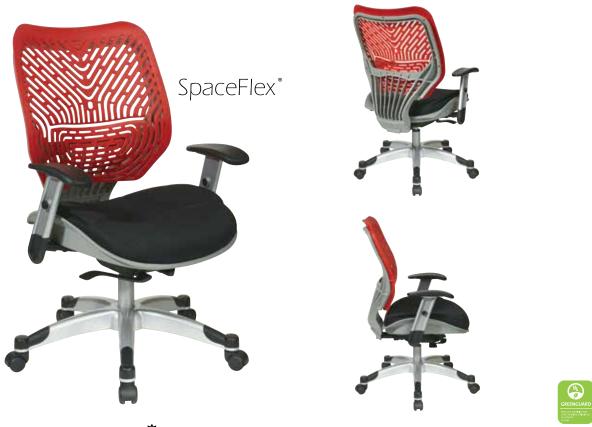

## SpaceFlex® Back Manager's Chair 🌣

## **FEATURES**

- $\bullet$  Self adjusting Cosmo SpaceFlex  $^{\ensuremath{\text{\tiny B}}}$  backrest with built-in lumbar support
- Thick padded 2 layer Raven mesh seat
- One touch pneumatic seat height adjustment
- Self adjusting 4-to-1 synchro tilt, backrest lock and anti-kickback
- Height adjustable arms with PU pads
- $\bullet$  Heavy duty platinum finish base with black end caps with dual wheel carpet casters
- Has achieved GREENGUARD certification
- PATENT# USD575969 S1

## SPECS

Overall Size: 28.5" W x 26.25" D x 37.75-42" H Seat Size: 19.5" W x 19.25" D x 2" T Back Size: 21.25" W x 19.75" H x 0.25" T Arms Max Inside: 20"Arms to Floor Min: 25.5"Arms to Seat Min: 5.5"Seat Range: 19.25"-23.5"Seat Travel: 4.25"Carton Weight: 51 lbs. UPS: UPS-able Carton Dimensions: 32" L x 26" W x 13" H Cube: 6.25 cu.ft. 40' HQ Container: 444 pcs.