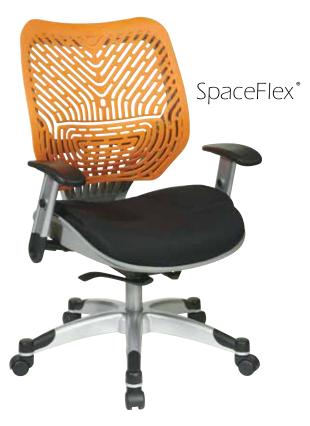

## SpaceFlex® Back Manager's Chair <sup>©</sup>

#### **FEATURES**

- Self adjusting Tang SpaceFlex® backrest with built-in lumbar support
- Thick padded 2 layer Raven mesh seat
- One touch pneumatic seat height adjustment
- Self adjusting 4-to-1 synchro tilt, backrest lock and anti-kickback
- Height adjustable arms with PU pads
- Heavy duty platinum finish base with black end caps with dual wheel carpet casters
- Has achieved GREENGUARD certification
- PATENT# USD575969 S1

#### **SPECS**

Overall Size: 28.5" W x 26.25" D x 37.75-42" H

Seat Size: 19.5" W x 19.25" D x 2" T Back Size: 21.25" W x 19.75" H x 0.25" T

Arms Max Inside: 20" Arms to Floor Min: 25.5" Arms to Seat Min: 5.5" Seat Range: 19.25"-23.5"