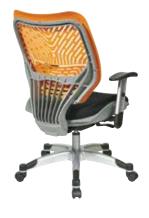

## SpaceFlex® Back Manager's Chair <sup>©</sup>

#### **FEATURES**

- Self adjusting Tang SpaceFlex® backrest with built-in lumbar support
- Thick padded 2 layer Raven mesh seat
- One touch pneumatic seat height adjustment
- Self adjusting 4-to-1 synchro tilt, backrest lock and anti-kickback
- Height adjustable arms with PU pads
- Heavy duty platinum finish base with black end caps with dual wheel carpet casters
- Has achieved GREENGUARD certification
- PATENT# USD575969 S1

#### **SPECS**

Overall Size: 28.5" W x 26.25" D x 37.75-42" H

Seat Size: 19.5" W x 19.25" D x 2" T Back Size: 21.25" W x 19.75" H x 0.25" T

Arms Max Inside: 20" Arms to Floor Min: 25.5" Arms to Seat Min: 5.5" Seat Range: 19.25"-23.5"