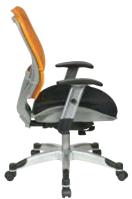

## SpaceFlex® Back Manager's Chair <sup>©</sup>

#### **FEATURES**

- Self adjusting Tang SpaceFlex® backrest with built-in lumbar support
- Thick padded 2 layer Raven mesh seat
- One touch pneumatic seat height adjustment
- Self adjusting 4-to-1 synchro tilt, backrest lock and anti-kickback
- Height adjustable arms with PU pads
- Heavy duty platinum finish base with black end caps with dual wheel carpet casters
- Has achieved GREENGUARD certification
- PATENT# USD575969 S1

#### **SPECS**

Overall Size: 28.5" W x 26.25" D x 37.75-42" H

Seat Size: 19.5" W x 19.25" D x 2" T Back Size: 21.25" W x 19.75" H x 0.25" T

Arms Max Inside: 20" Arms to Floor Min: 25.5" Arms to Seat Min: 5.5" Seat Range: 19.25"-23.5"