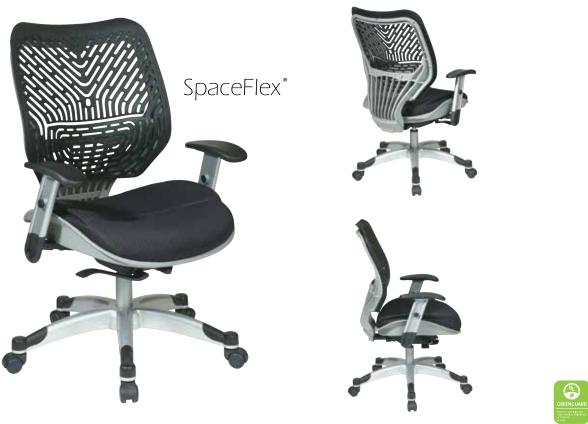

## SpaceFlex® Back Manager's Chair $\overset{\circlearrowright}{}$

## **FEATURES**

- $\bullet$  Self adjusting Raven SpaceFlex  $^{\circledast}$  backrest with built-in lumbar support
- Thick padded 2 layer Raven mesh seat
- One touch pneumatic seat height adjustment
- Self adjusting 4-to-1 synchro tilt, backrest lock and anti-kickback
- Height adjustable arms with PU pads
- $\bullet$  Heavy duty platinum finish base with black end caps with dual wheel carpet casters
- Has achieved GREENGUARD certification
- PATENT# USD575969 S1

## SPECS

Overall Size: 28.5" W x 26.25" D x 37.75-42" H Seat Size: 19.5" W x 19.25" D x 2" T Back Size: 21.25" W x 19.75" H x .25" T Arms Max Inside: 20" Arms to Floor Min: 25.5" Arms to Seat Min: 5.5" Seat Range: 19.25"-23.5" Seat Travel: 4.25" Carton Weight: 51 lbs. UPS: UPS-able Carton Dimensions: 32" L x 26" W x 13" H Cube: 6.25 cu.ft. 40' HQ Container: 444 pcs.