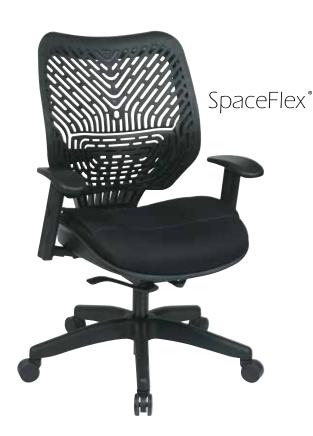

## SpaceFlex® Back Manager's Chair <sup>™</sup>

TAA Compliant

## **FEATURES**

- Self adjusting Raven SpaceFlex® backrest with built-in lumbar support
- Thick padded 2 layer Raven mesh seat
- One touch pneumatic seat height adjustment
- Self adjusting 4-to-1 synchro tilt, backrest lock and anti-kickback
- Height adjustable arms with PU pads
- Heavy duty nylon base with dual wheel carpet casters
- Has achieved GREENGUARD certification
- PATENT# USD575969 S1

## **SPECS**

Overall Size: 28.5" W x 26.25" D x 37.75-42" H

Seat Size: 19.5" W x 19.25" D x 2" T Back Size: 21.25" W x 19.75" H x.25" T

Arms Max Inside: 20"
Arms to Floor Min: 25.5"
Arms to Seat Min: 5.5"
Seat Range: 19.25"-23.5"