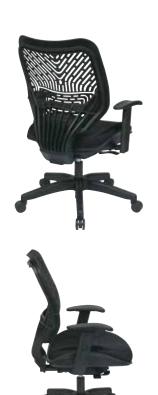

## **FEATURES**

- Self adjusting Raven SpaceFlex® backrest with built-in lumbar support
- Thick padded 2 layer Raven mesh seat
- One touch pneumatic seat height adjustment
- Self adjusting 4-to-1 synchro tilt, backrest lock and anti-kickback
- Height adjustable arms with PU pads
- Heavy duty nylon base with dual wheel carpet casters
- Has achieved GREENGUARD certification
- PATENT# USD575969 S1

## **SPECS**

Overall Size: 28.5" W x 26.25" D x 37.75-42" H

Seat Size: 19.5" W x 19.25" D x 2" T Back Size: 21.25" W x 19.75" H x.25" T

Arms Max Inside: 20"
Arms to Floor Min: 25.5"
Arms to Seat Min: 5.5"
Seat Range: 19.25"-23.5"