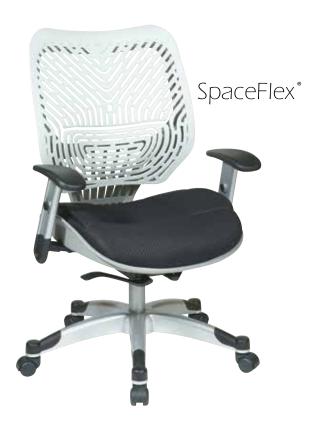

## SpaceFlex® Back Manager's Chair <sup>©</sup>

#### **FEATURES**

- Self adjusting Ice SpaceFlex® backrest with built-in lumbar support
- Thick padded 2 layer Raven mesh seat
- One touch pneumatic seat height adjustment
- Self adjusting 4-to-1 synchro tilt, backrest lock and anti-kickback
- Height adjustable arms with PU pads
- Heavy duty platinum finish base with black end caps with dual wheel carpet casters
- Has achieved GREENGUARD certification
- PATENT# USD575969 S1

### **SPECS**

Overall Size: 28.5" W x 26.25" D x 37.75-42" H

Seat Size: 19.5" W x 19.25" D x 2" T Back Size: 21.25" W x 19.75" H x .25" T

Arms Max Inside: 20" Arms to Floor Min: 25.5" Arms to Seat Min: 5.5" Seat Range: 19.25"-23.5"