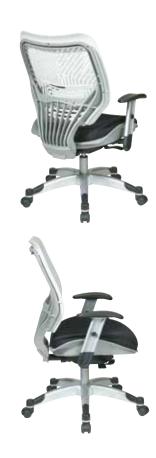

## SpaceFlex® Back Manager's Chair <sup>©</sup>

#### **FEATURES**

- Self adjusting Ice SpaceFlex® backrest with built-in lumbar support
- Thick padded 2 layer Raven mesh seat
- One touch pneumatic seat height adjustment
- Self adjusting 4-to-1 synchro tilt, backrest lock and anti-kickback
- Height adjustable arms with PU pads
- Heavy duty platinum finish base with black end caps with dual wheel carpet casters
- Has achieved GREENGUARD certification
- PATENT# USD575969 S1

### **SPECS**

Overall Size: 28.5" W x 26.25" D x 37.75-42" H

Seat Size: 19.5" W x 19.25" D x 2" T Back Size: 21.25" W x 19.75" H x .25" T

Arms Max Inside: 20" Arms to Floor Min: 25.5" Arms to Seat Min: 5.5" Seat Range: 19.25"-23.5"