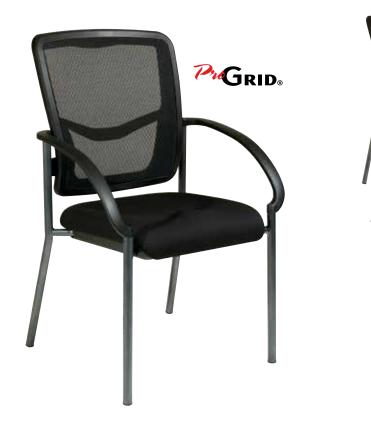

## **ProGrid® Back Deluxe Stacking Visitors Chair**

### **FEATURES**

- Breathable ProGrid® back with built-in lumbar support
- Available in Coal FreeFlex® or your choice of Custom Fabric seat
- Nylon contoured armrests
- Titanium finish legs
- Stackable
- Has achieved GREENGUARD Certification

#### **SPECS**

Overall Size: 24.5" W x 23.25" D x 37.75" H Seat Size: 17" W x 19.75" D x 2.25" T

Back Size: 19.75" W x 20" H Arms to Floor Min: 26.75" Seat Range: 18.5" Fixed Carton Weight: 24 lbs.

**UPS**: UPS-able