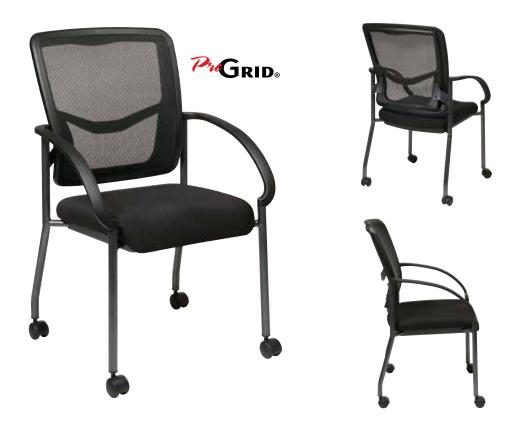

## ProGrid® Back Deluxe Stacking Visitors Chair

### FEATURES

- Breathable ProGrid® back with built-in lumbar support
- $\bullet$  Padded seat available in Coal FreeFlex  $^{\ensuremath{\mathbb{B}}}$  or your choice of Custom Fabric
- Nylon contoured armrests
- Titanium finish legs with dual wheel carpet casters
- Stackable
- Has achieved GREENGUARD Certification

#### SPECS

Overall Size: 24.5" W x 23.25" D x 37.75" H Seat Size: 18.25" W x 19.5" D x 2.25" T Back Size: 19.5" W x 19.5" H Arms Max Inside: 21" Arms to Floor Min: 26.25" Arms to Seat Min: 7.75" Seat Range: 18.75" Fixed Carton Weight: 24 lbs. UPS: UPS-able Carton Dimensions: 34" L x 22" W x 11" H Cube: 4.76 cu.ft. 40' HQ Container: 506 pcs.