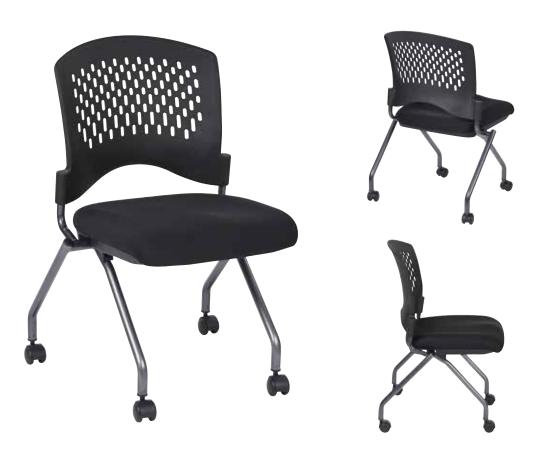

## Deluxe Ventilated Plastic Wrap Around Back Folding Nesting Chair (2-Pack)

## FEATURES

- Ventilated wrap around plastic back
- $\bullet$  Available in Coal FreeFlex  $^{\ensuremath{\mathbb{B}}}$  or your choice of Custom Fabric seat
- Titanium finish frame with dual wheel carpet casters
- Horizontal nesting
- Has achieved GREENGUARD Certification

## SPECS

Overall Size: 24.5" W x 22" D x 34" H Seat Size: 18" W x 19" D x 2.5" T Back Size: 18.5" W x 14.25" H Seat Range: 19.25" Fixed Carton Weight: 55 lbs. UPS: UPS-able Carton Dimensions: 24" L x 24" W x 22" H Cube: 7.33 cu.ft. 40' HQ Container: 320 pcs.