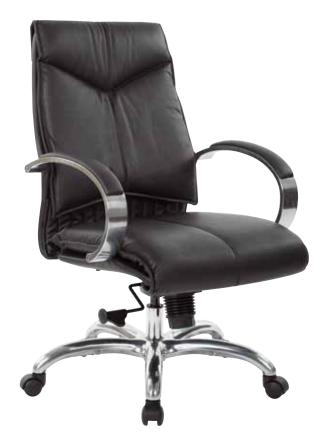

## **Deluxe Mid Back Executive Chair**

### **FEATURES**

- Thick padded contour black top grain leather seat & back with built-in lumbar support
- One touch pneumatic seat height adjustment
- Mid pivot knee tilt control with adjustable tilt tension
- Padded chrome loop arms
- Heavy duty chrome finish base with dual wheel carpet casters
- Has achieved GREENGUARD Certification