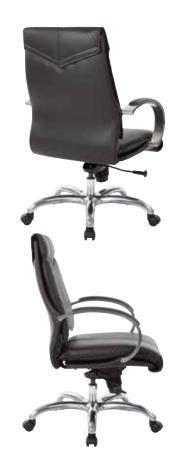

## **Deluxe Mid Back Executive Chair**

### **FEATURES**

- Thick padded contour black top grain leather seat & back with built-in lumbar support
- One touch pneumatic seat height adjustment
- Mid pivot knee tilt control with adjustable tilt tension
- Padded chrome loop arms
- Heavy duty chrome finish base with dual wheel carpet casters
- Has achieved GREENGUARD Certification