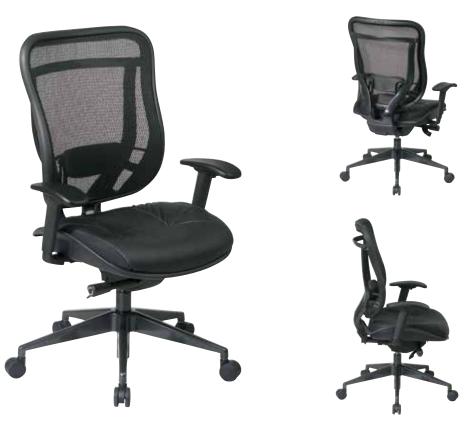

## **Executive Chair**

## **FEATURES**

- Breathable mesh back with adjustable lumbar support
- Thick padded black top grain genuine leather seat
- One touch pneumatic seat height adjustment
- Deluxe 2-to-1 synchro tilt with 3-position lock, anti-kickback, seat slider and tilt tension
- Height adjustable PU padded arms
- Heavy duty angled gunmetal finish base with oversized dual wheel carpet casters
- Has achieved GREENGUARD Certification

## SPECS

Overall Size: 27.75" W x 28.5" D x 44" H Seat Size: 20" W x 19" D x 3" T Back Size: 19.75" W x 23" H Arms Max Inside: 20.5" Arms to Floor Min: 25.5" Arms to Seat Min: 6" Seat Range: 17.75" - 20.25" Seat Travel: 2.5" Carton Weight: 52 lbs. UPS Weight: 57 lbs. Carton Dimensions: 32" L x 26" W x 14" H Cube: 6.74 cu.ft. 40' HQ Container: TBD