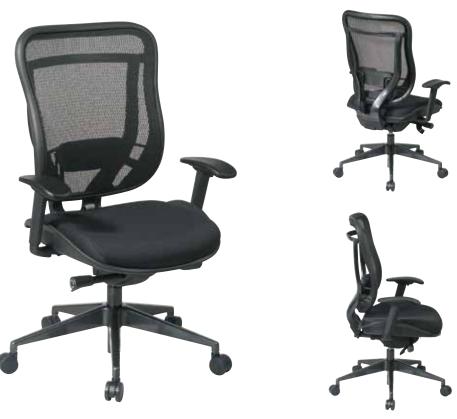

## **FEATURES**

- Breathable mesh back with adjustable lumbar support
- Thick padded black mesh seat
- One touch pneumatic seat height adjustment
- Deluxe 2-to-1 synchro tilt with 3-position lock, anti-kickback, seat slider and tilt tension
- Height adjustable PU padded arms
- Heavy duty angled gunmetal finish base with oversized dual wheel carpet casters
- Has achieved GREENGUARD Certification

## SPECS

Overall Size: 29.25" W x 29.25" D x 42-44.5" H Seat Size: 19.75" W x 19" D x 3.5" T Back Size: 19.75" W x 23.5" H Arms Max Inside: 20" Arms to Floor Min: 25.5" Arms to Seat Min: 7.25" Seat Range: 18.25-21" Seat Travel: 2.75" Carton Weight: 52 lbs. UPS Weight: 57 lbs. Carton Dimensions: 32" L x 26" W x 14" H Cube: 6.74 cu.ft. 40' HQ Container: 375 pcs.