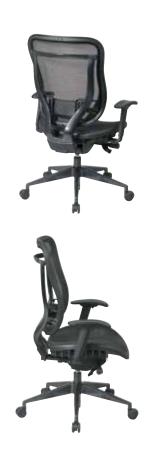

## **Executive Chair**

## **FEATURES**

- Breathable mesh seat and back with adjustable lumbar support
- One touch pneumatic seat height adjustment
- Deluxe 2-to-1 synchro tilt with 3-position lock, anti-kickback, seat slider and tilt tension
- Height adjustable PU padded arms
- Heavy duty angled gunmetal finish base with oversized dual wheel carpet casters
- Has achieved GREENGUARD Certification