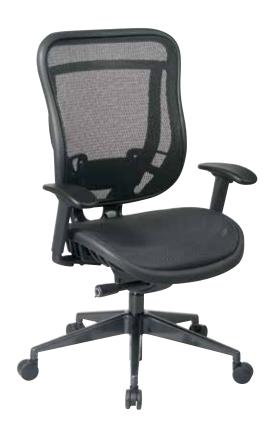

## **Executive Chair**

## **FEATURES**

- Breathable mesh seat and back with adjustable lumbar support
- One touch pneumatic seat height adjustment
- Deluxe 2-to-1 synchro tilt with 3-position lock, anti-kickback, seat slider and tilt tension
- Height adjustable PU padded arms
- Heavy duty angled gunmetal finish base with oversized dual wheel carpet casters
- Has achieved GREENGUARD Certification

## **SPECS**

Overall Size: 27.75" W x 24" D x 42.75-45" H

Seat Size: 21.5" W x 20"

Back Size: 21.5" W x 23.75" H

Arms Max Inside: 20.5" Arms to Floor Min: 26" Arms to Seat Min: 6.5"

Seat Range: 18.5" - 20.75"