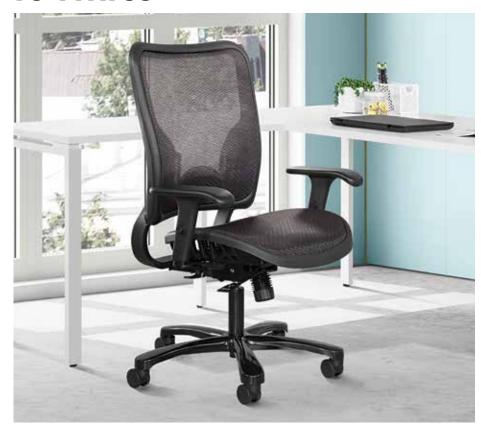

## 75-77A753

Big & Tall Air Grid® Manager's Chair <sup>©</sup>

TAA Compliant

## **FEATURES**

- Breathable Air Grid® seat and back with adjustable lumbar support
- One-touch pneumatic seat height adjustment
- Deluxe 2-to-1 Synchro tilt with three position lock
- Two-way adjustable arms with PU pads
- Heavy duty industrial steel finish base with oversized dual wheel carpet casters

## **SPECS**

Overall Size: 29.5" W x 25.25" D x 42.25-46.5" H

Seat Size: 21.5" W x 20" D Back Size: 21" W x 22.5" H Arms Max Inside: 21.5" Arms to Floor Min: 25.75" Arms to Seat Min: 6.25" Seat Range: 19.25-23.75"