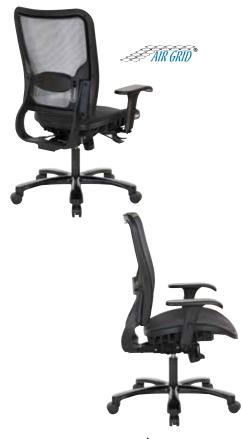

## 75-77A753

Big & Tall Air Grid® Manager's Chair <sup>©</sup>

TAA Compliant

## **FEATURES**

- Breathable Air Grid® seat and back with adjustable lumbar support
- One-touch pneumatic seat height adjustment
- Deluxe 2-to-1 Synchro tilt with three position lock
- Two-way adjustable arms with PU pads
- Heavy duty industrial steel finish base with oversized dual wheel carpet casters

## **SPECS**

Overall Size: 29.5" W x 25.25" D x 42.25-46.5" H

Seat Size: 21.5" W x 20" D Back Size: 21" W x 22.5" H Arms Max Inside: 21.5" Arms to Floor Min: 25.75" Arms to Seat Min: 6.25" Seat Range: 19.25-23.75"