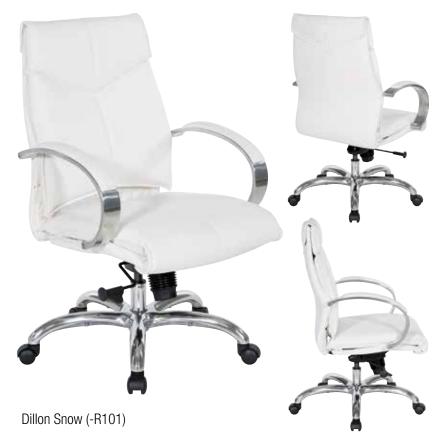

## **Deluxe Mid Back Executive Chair**

### FEATURES

- Thick padded contoured Dillon Snow (-R101) seat & back with built-in lumbar support
- One touch pneumatic seat height adjustment
- Mid pivot knee tilt control with adjustable tilt tension
- Padded polished aluminum loop arms
- Heavy duty polished aluminum base with dual wheel carpet casters
- Has achieved GREENGUARD Certification

#### SPECS

Overall Size: 28.5" W x 25" D x 40-42.75" H Seat Size: 20.25" W x 19" D x 4" T Back Size: 18.75" W x 20.25" H x 4" T Arms Max Inside: 20.5" Arms to Floor Min: 26.5" Arms to Seat Min: 8.5" Seat Range: 18-20.75" Seat Travel: 2.75" Carton Weight: 54 lbs. UPS: UPS-able Carton Dimensions: 31" L x 26" W x 15" H Cube: 6.99 cu.ft. 40' HQ Container: 355 pcs.