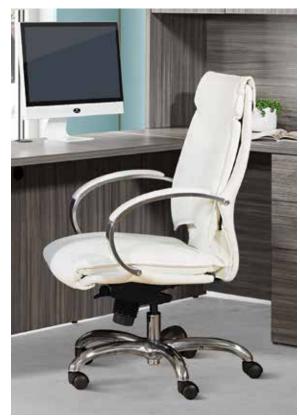

## **Deluxe Mid Back Executive Chair**

### FEATURES

- Thick padded contoured Dillon Snow (-R101) seat & back with built-in lumbar support
- One touch pneumatic seat height adjustment
- Mid pivot knee tilt control with adjustable tilt tension
- Padded polished aluminum loop arms
- Heavy duty polished aluminum base with dual wheel carpet casters
- Has achieved GREENGUARD Certification

#### SPECS

Overall Size: 28.5" W x 25" D x 40-42.75" H Seat Size: 20.25" W x 19" D x 4" T Back Size: 18.75" W x 20.25" H x 4" T Arms Max Inside: 20.5" Arms to Floor Min: 26.5" Arms to Seat Min: 8.5" Seat Range: 18-20.75" Seat Travel: 2.75" Carton Weight: 54 lbs. UPS: UPS-able Carton Dimensions: 31" L x 26" W x 15" H Cube: 6.99 cu.ft. 40' HQ Container: 355 pcs.