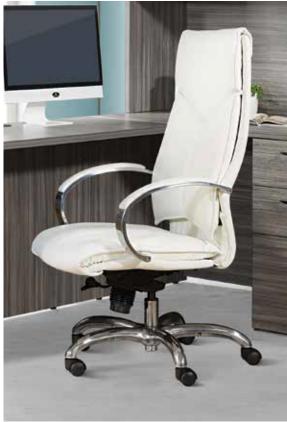

## 7250-R101

## Deluxe High Back Executive Chair

#### FEATURES

- $\cdot$  Thick padded contoured Dillon Snow (-R101) seat & back with built-in lumbar support
- · One-touch pneumatic seat height adjustment
- $\cdot$  Mid pivot knee tilt control with adjustable tilt tension
- Padded polished aluminum loop arms
- $\cdot$  Heavy duty polished aluminum base with dual wheel carpet casters
- Has achieved GREENGUARD Certification

### SPECS

Overall Size: 28.25" W x 25.75" D x 45-48" H Seat Size:20.25" W x 19" D x 4" T Back Size: 19.5" W x 27" H x 4" T Arms Max Inside20.5" Arms to Floor Mit29" Arms to Seat Mit29" Seat Range:18-20.75" Seat Range:18-20.75" Carton Weight5 Ibs. UPS: UPS-able Carton Dimension35" L x 26" W x 14" H Cube:7.37 cu.ft.