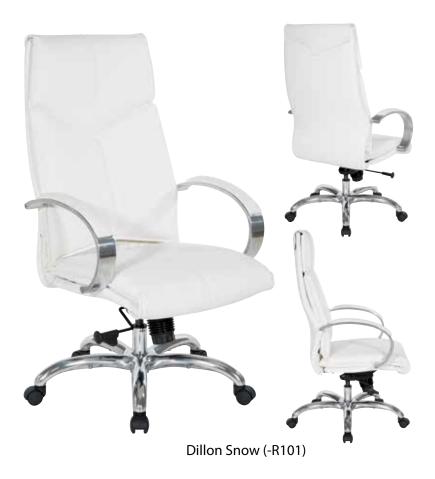

## 7250-R101

## Deluxe High Back Executive Chair

#### FEATURES

- $\cdot$  Thick padded contoured Dillon Snow (-R101) seat & back with built-in lumbar support
- · One-touch pneumatic seat height adjustment
- $\cdot$  Mid pivot knee tilt control with adjustable tilt tension
- Padded polished aluminum loop arms
- $\cdot$  Heavy duty polished aluminum base with dual wheel carpet casters
- Has achieved GREENGUARD Certification

### SPECS

Overall Size: 28.25" W x 25.75" D x 45-48" H Seat Size:20.25" W x 19" D x 4" T Back Size: 19.5" W x 27" H x 4" T Arms Max Inside20.5" Arms to Floor Mit29" Arms to Seat Mit29" Seat Range:18-20.75" Seat Range:18-20.75" Carton Weight5 Ibs. UPS: UPS-able Carton Dimension35" L x 26" W x 14" H Cube:7.37 cu.ft.