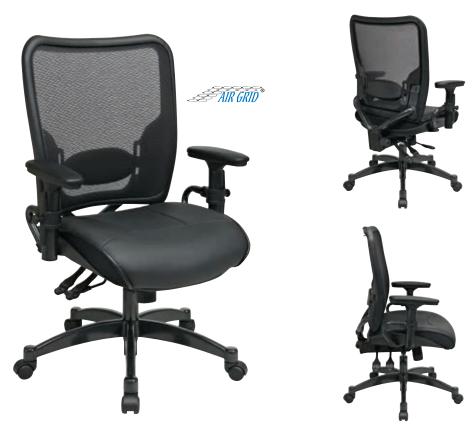

## Professional Dark Air Grid® Back Manager's Chair

## **FEATURES**

- Breathable Dark Air Grid® back with adjustable lumbar support
- Thick padded black top grain leather seat
- One touch pneumatic seat height adjustment
- Dual function control with adjustable tilt tension
- Two way adjustable arms with PU pads
- Heavy duty gunmetal finish base with oversized dual wheel carpet casters
- Has achieved GREENGUARD certification

## SPECS

Overall Size: 28.25" W x 30.25" D x 44.75" H Seat Size: 21.5" W x 21" D x 4.5" T Back Size: 21.5" W x 24" H Arms Max Inside: 20"Arms to Floor Min: 27.25"Arms to Seat Min: 7.5"Seat Range: 18.25" - 22.5"Seat Travel: 4.25"Carton Weight: 57 lbs. UPS Weight: 57 lbs. Carton Dimensions: 32" L x 26" W x 14" H Cube: 6.74 cu.ft. 40' HQ Container: TBD