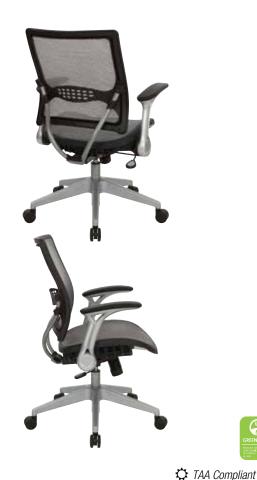

## 67-66N61R5

Light Air Grid<sup>®</sup> Manager's Chair <sup>☼</sup>

## **FEATURES**

- Breathable Light Air Grid® seat and back with built-in lumbar support
- One-touch pneumatic seat height adjustment
- 2-to-1 Synchro tilt control with adjustable tilt tension
- Platinum coated padded flip arms with PU pads
- · Heavy duty angled platinum finish base with oversized dual wheel carpet casters
- Has achieved GREENGUARD certification
- PATENT# US D534, 384 S

## **SPECS**

Overall Size: 26.25" W x 25.25" D x 42.5" H

Seat Size: 20.25" W x 20.5" D Back Size: 19" W x 20.25" H

Arms Max Inside: 20" Arms to Floor Min: 26.5" Arms to Seat Min: 8.75" Seat Range: 38"-42.5" Seat Travel: 4.5" Carton Weight: 42 lbs.