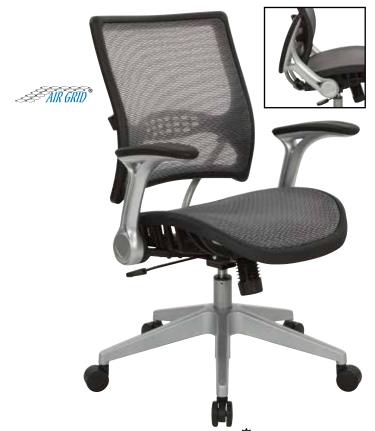

## 67-66N61R5

Light Air Grid<sup>®</sup> Manager's Chair <sup>☼</sup>

## **FEATURES**

- Breathable Light Air Grid® seat and back with built-in lumbar support
- One-touch pneumatic seat height adjustment
- 2-to-1 Synchro tilt control with adjustable tilt tension
- Platinum coated padded flip arms with PU pads
- · Heavy duty angled platinum finish base with oversized dual wheel carpet casters
- Has achieved GREENGUARD certification
- PATENT# US D534, 384 S

## **SPECS**

Overall Size: 26.25" W x 25.25" D x 42.5" H

Seat Size: 20.25" W x 20.5" D Back Size: 19" W x 20.25" H

Arms Max Inside: 20" Arms to Floor Min: 26.5" Arms to Seat Min: 8.75" Seat Range: 38"-42.5" Seat Travel: 4.5" Carton Weight: 42 lbs.