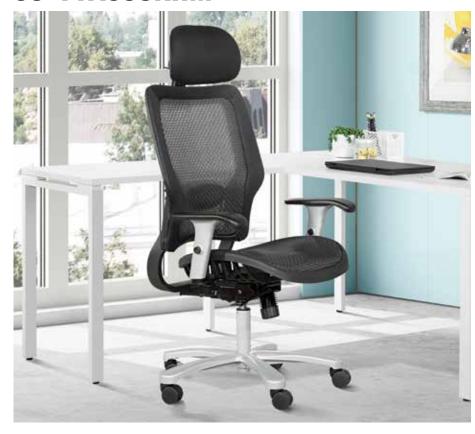

## Big & Tall Air Grid® Manager's Chair with Headrest <sup>©</sup>

TAA Compliant

## **FEATURES**

- Breathable Air Grid® seat and back with adjustable lumbar support
- One-touch pneumatic seat height adjustment
- Deluxe 2-to-1 Synchro tilt with three position lock
- Adjustable headrest
- Two-way adjustable arms with PU pads
- Heavy duty aluminum silver base with oversized dual wheel carpet casters