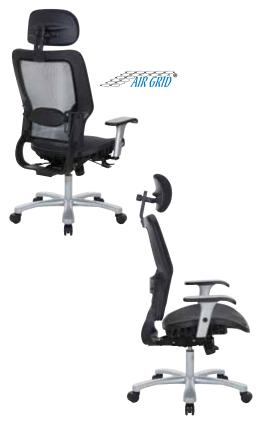

## Big & Tall Air Grid® Manager's Chair with Headrest <sup>©</sup>

TAA Compliant

## **FEATURES**

- Breathable Air Grid® seat and back with adjustable lumbar support
- One-touch pneumatic seat height adjustment
- Deluxe 2-to-1 Synchro tilt with three position lock
- Adjustable headrest
- Two-way adjustable arms with PU pads
- Heavy duty aluminum silver base with oversized dual wheel carpet casters