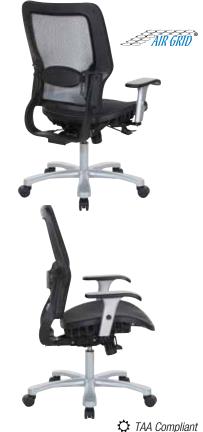

## Big & Tall Air Grid $^{\mbox{\tiny 6}}$ Manager's Chair $^{\mbox{\tiny 42}}$

## **FEATURES**

- Breathable Air Grid<sup>®</sup> seat and back with adjustable lumbar support
- · One-touch pneumatic seat height adjustment
- Deluxe 2-to-1 Synchro tilt with three position lock
- Two-way adjustable arms with PU pads
- Heavy duty aluminum silver base with oversized dual wheel carpet casters

## SPECS

Overall Size: 29.5" W x 26.75" D x 42.25-46.5" H Seat Size: 21.5" W x 20" D Back Size: 21.5" W x 22.5" H Arms Max Inside: 21.5" Arms to Floor Min: 25.75" Arms to Seat Min: 6.25" Seat Range: 19.75"-24" Seat Travel: 4.25" Carton Weight: 56 lbs. UPS: UPSable Carton Dimensions: 31" L x 26" W x 13" H Cube: 6.06 cu.ft. 40' HQ Container: 400 pcs.