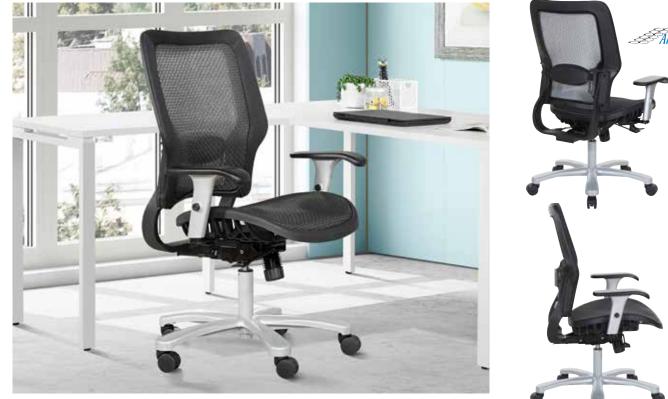

## Big & Tall Air Grid $^{\mbox{\tiny 6}}$ Manager's Chair $^{\mbox{\tiny 42}}$

## **FEATURES**

- Breathable Air Grid<sup>®</sup> seat and back with adjustable lumbar support
- · One-touch pneumatic seat height adjustment
- Deluxe 2-to-1 Synchro tilt with three position lock
- Two-way adjustable arms with PU pads
- Heavy duty aluminum silver base with oversized dual wheel carpet casters

## SPECS

Overall Size: 29.5" W x 26.75" D x 42.25-46.5" H Seat Size: 21.5" W x 20" D Back Size: 21.5" W x 22.5" H Arms Max Inside: 21.5" Arms to Floor Min: 25.75" Arms to Seat Min: 6.25" Seat Range: 19.75"-24" Seat Travel: 4.25" Carton Weight: 56 lbs. UPS: UPSable Carton Dimensions: 31" L x 26" W x 13" H Cube: 6.06 cu.ft. 40' HQ Container: 400 pcs.