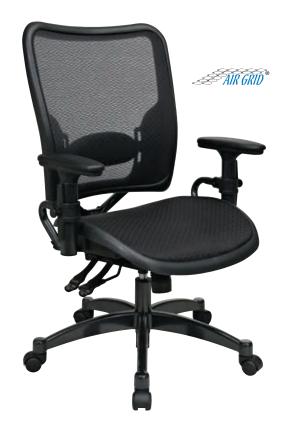

## Deluxe Dark Air Grid® Manager's Chair

## **FEATURES**

- Breathable Dark Air Grid<sup>®</sup> seat and back with adjustable lumbar support
- One touch pneumatic seat height adjustment
- Dual function control with adjustable tilt tension
- Height adjustable arms with PU pads
- Heavy duty gunmetal finish base with dual wheel carpet casters
- Has achieved GREENGUARD certification

## **SPECS**

Overall Size: 28.5" W x 27" D x 44.5" H

Seat Size: 21.75" W x 20.5" D Back Size: 21.5" W x 24" H

Arms Max Inside: 20"
Arms to Floor Min: 27"
Arms to Seat Min: 7.5"
Seat Range: 18.25" - 22.5"