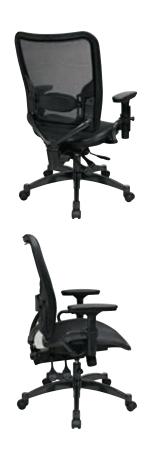

## Deluxe Dark Air Grid® Manager's Chair

## **FEATURES**

- Breathable Dark Air Grid<sup>®</sup> seat and back with adjustable lumbar support
- One touch pneumatic seat height adjustment
- Dual function control with adjustable tilt tension
- Height adjustable arms with PU pads
- Heavy duty gunmetal finish base with dual wheel carpet casters
- Has achieved GREENGUARD certification

## **SPECS**

Overall Size: 28.5" W x 27" D x 44.5" H

Seat Size: 21.75" W x 20.5" D Back Size: 21.5" W x 24" H

Arms Max Inside: 20"
Arms to Floor Min: 27"
Arms to Seat Min: 7.5"
Seat Range: 18.25" - 22.5"