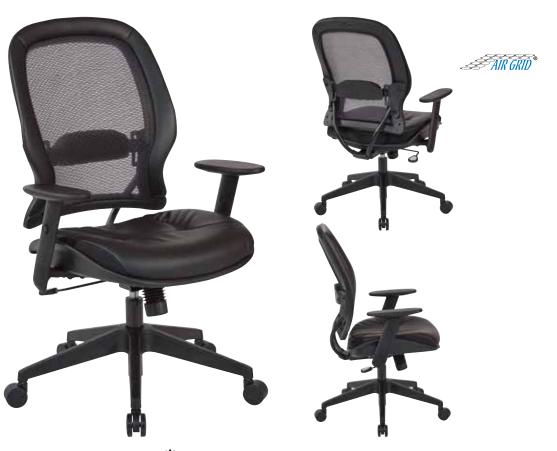

## Dark Air Grid® Back Manager's Chair 🌣

## FEATURES

- Breathable Dark Air Grid® back with adjustable lumbar support
- Thick padded black bonded leather seat
- One-touch pneumatic seat height adjustment
- 2-to-1 synchro tilt control with adjustable tilt tension
- Height adjustable angled arms with soft PU pads
- Heavy duty angled nylon base with oversized dual wheel carpet casters

## SPECS

Overall Size: 25.75" W x 26.25" D x 41.75-45.75" H Seat Size: 19.75" W x 19.5" D x 4.25" T Back Size: 20.5" W x 23.5" H Arms Max Inside: 18.5"Arms to Floor Min: 25.5"Arms to Seat Min: 6.5"Seat Range: 19.25"-23.25"Seat Travel: 4.25"Carton Weight: 45 lbs. UPS: UPS-able Carton Dimensions: 32" L x 27" W x 13" H Cube: 6.50 cu.ft. 40' HQ Container: 400 pcs.