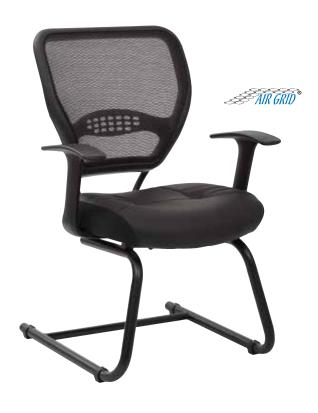

## Professional Dark Air Grid® Back Visitor's Chair \*\*

TAA Compliant

## **FEATURES**

- Breathable Dark Air Grid® back with built-in lumbar support
- Thick padded black eco leather seat
- Fixed angled "T" arms
- Heavy duty black finish sled base
- Has achieved GREENGUARD certification

## **SPECS**

Overall Size: 24.5" W x 25.5" D x 37.25" H

**Seat Size:** 20.5" W x 19.5" D x 3" T

Back Size: 20.5" W x 18.5" H

Arms Max Inside: 18.75"
Arms to Floor Min: 25.75"

Arms to Seat Min: 6.25"

Seat Range: 19" fixed