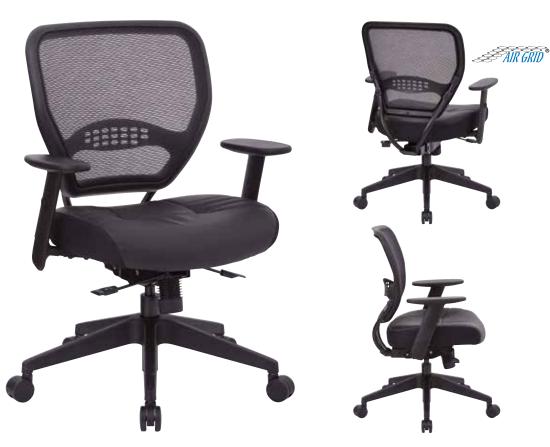

## Dark Air Grid® Back Manager's Chair 🌣

## FEATURES

- Breathable Dark Air Grid<sup>®</sup> back with built-in lumbar support
- Thick padded stitched black bonded leather seat
- One-touch pneumatic seat height adjustment
- 2-to-1 synchro tilt control with seat slider and adjustable tilt tension
- 3-position lock with anti-kick control
- Height adjustable angled arms with soft PU pads
- Heavy duty angled nylon base with oversized dual wheel carpet casters

## SPECS

Overall Size: 26.5" W x 24.25" D x 37-41.25" H Seat Size: 20" W x 19.5" D x 3.5" T Back Size: 20" W x 18.75" H Arms Max Inside: 18.5" Arms to Floor Min: 18.5" Arms to Seat Min: 6.75" Seat Range: 18.5-22.75" Seat Travel: 4.25" Carton Weight: 47 lbs. UPS: UPSable Carton Dimensions: 31" L x 27" W x 13" H Cube: 6.29 cu.ft. 40' HQ Container: 428 pcs.