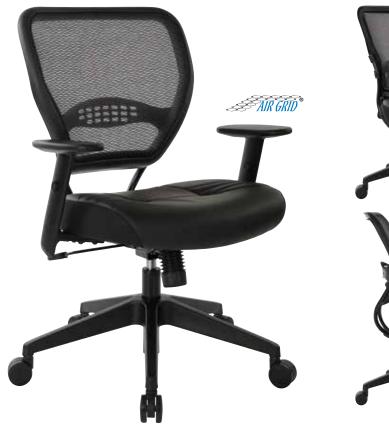

## Dark Air Grid® Back Manager's Chair<sup>™</sup>

TAA Compliant

## **FEATURES**

- Breathable Dark Air Grid® back with built-in lumbar support
- Thick padded stitched black bonded leather seat
- One touch pneumatic seat height adjustment
- 2-to-1 synchro tilt control with adjustable tilt tension
- Height adjustable angled arms with soft PU pads
- Heavy duty angled nylon base with oversized dual wheel carpet casters
- Has achieved GREENGUARD certification

## **SPECS**

Overall Size: 26.5" W x 25.25" D x 42" H Seat Size: 20.5" W x 19.5" D x 3.5" T

Back Size: 20.5" W x 18.5" H
Arms Max Inside: 18.75"
Arms to Floor Min: 25.5"
Arms to Seat Min: 6.25"

**Seat Range**: 18.75" - 23" **Seat Travel**: 4.25"