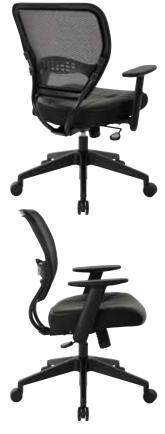

## Dark Air Grid® Back Manager's Chair<sup>™</sup>

TAA Compliant

## **FEATURES**

- Breathable Dark Air Grid® back with built-in lumbar support
- Thick padded stitched black bonded leather seat
- One touch pneumatic seat height adjustment
- 2-to-1 synchro tilt control with adjustable tilt tension
- Height adjustable angled arms with soft PU pads
- Heavy duty angled nylon base with oversized dual wheel carpet casters
- Has achieved GREENGUARD certification

## **SPECS**

Overall Size: 26.5" W x 25.25" D x 42" H Seat Size: 20.5" W x 19.5" D x 3.5" T

Back Size: 20.5" W x 18.5" H
Arms Max Inside: 18.75"
Arms to Floor Min: 25.5"
Arms to Seat Min: 6.25"

**Seat Range**: 18.75" - 23" **Seat Travel**: 4.25"