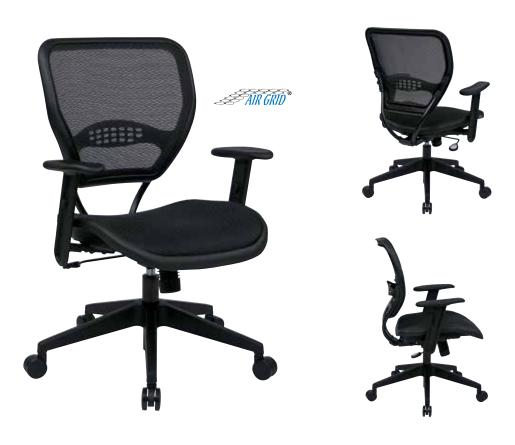

## 5560

## Dark Air Grid® Manager's Chair

## **FEATURES**

- Breathable Dark Air Grid<sup>®</sup> seat and back with built-in lumbar support
- One touch pneumatic seat height adjustment
- 2-to-1 synchro tilt control with adjustable tilt tension
- Height adjustable angled arms with soft PU pads
- Heavy duty angled nylon base with oversized dual wheel carpet casters
- Has achieved GREENGUARD certification

## SPECS

Overall Size: 26.75" W x 26.5" D x 38-42" H Seat Size: 20.5" W x 21" D Back Size: 20.5" W x 19.75" H Arms Max Inside: 19" Arms to Floor Min: 25.5" Arms to Seat Min: 7.25" Seat Range: 18.5" - 22.75" Seat Travel: 4.25" Carton Weight: 41 lbs. UPS Weight: 46 lbs. Carton Dimensions: 28" L x 26" W x 13" H Cube: 5.47 cu.ft. 40' HQ Container: 450 pcs.