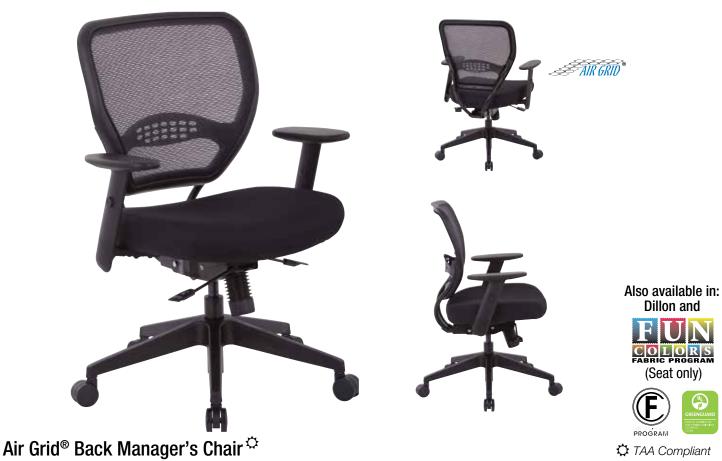

## 5500SL

## FEATURES

- Breathable Air Grid® back with built-in lumbar support
- Available in black mesh, your choice of Fun Color, Custom Fabric, or Dillon fabric seat
- Pneumatic seat height adjustment
- 2-to-1 synchro tilt control with seat slider and adjustable tilt tension
- 3-position lock with anti-kick control
- Height adjustable angled arms with soft PU pads
- Heavy duty angled nylon base with oversized dual wheel carpet casters
- Has achieved GREENGUARD certification

## SPECS

Overall Size: 26.5" W x 24.25" D x 37-41.25" H Seat Size: 20" W x 19.5" D x 3.5" T Back Size: 20" W x 18.75" H Arms Max Inside: 18.5"Arms to Floor Min: 25"Arms to Seat Min: 6.75"Seat Range: 18-22.25"Seat Travel: 4.25"Carton Weight: 47 lbs. UPS: UPS-able Carton Dimensions: 31" L x 27" W x 13" H Cube: 6.29 cu.ft. 40' HQ Container: 428 pcs.