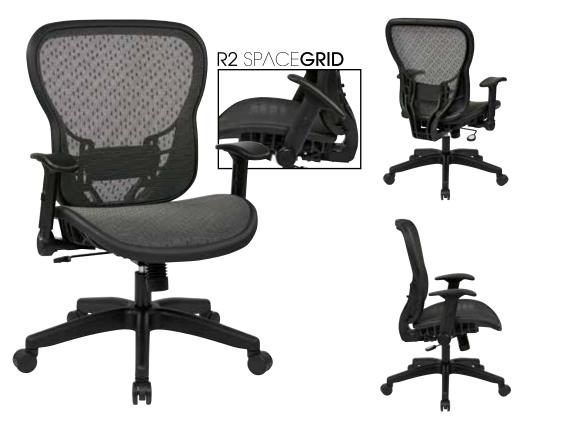

## Professional R2 SpaceGrid® Manager's Chair 🌣

## **FEATURES**

- $\bullet$  Breathable R2 SpaceGrid  $^{\ensuremath{\mathbb{R}}}$  seat and back with adjustable lumbar support
- One touch pneumatic seat height adjustment
- 2-to-1 synchro tilt control with adjustable tilt tension
- 4 way adjustable flip arms with PU pads
- Heavy duty nylon base with oversized dual wheel carpet casters
- Has Achieved GREENGUARD Certification

## SPECS

Overall Size: 27" W x 25" D x 39-43.25" H Seat Size: 21.75" W x 19.75" D Back Size: 22.75" W x 20.25" H Arms Max Inside: 19.5" Arms to Floor Min: 25" Arms to Seat Min: 7" Seat Range: 18"-22.25" Seat Travel: 4.25" Carton Weight: 43 lbs. UPS: UPS-able Carton Dimensions: 31" L x 26" W x 12" H Cube: 5.59 cu.ft. 40' HQ Container: 470 pcs.