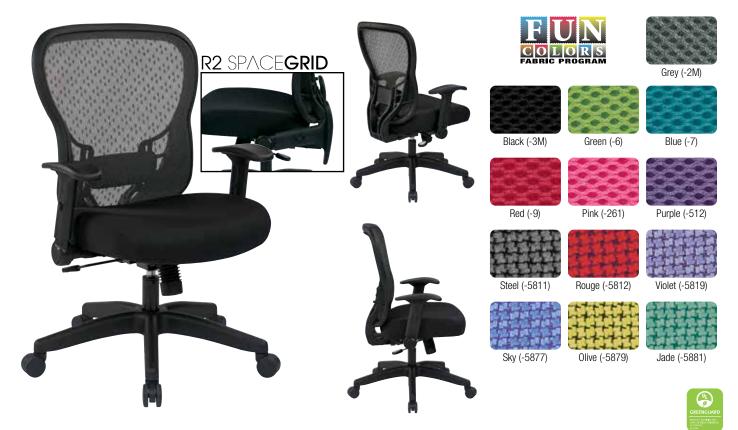

## Professional R2 SpaceGrid® Back Manager's Chair 🌣

TAA Compliant

## **FEATURES**

- Breathable R2 SpaceGrid® back with adjustable lumbar support
- Available thick padded **Memory Foam** seat in black mesh or your choice of Fun Color fabric
- One touch pneumatic seat height adjustment
- 2-to-1 synchro tilt control with adjustable tilt tension
- Height adjustable flip arms with PU pads
- Heavy duty nylon base with oversized dual wheel carpet casters
- Has Achieved GREENGUARD Certification

## **SPECS**

Overall Size: 27.25" W x 24" D x 39.25-43.25" H

Seat Size: 20.5" W x 19" D x 3.5" T Back Size: 22.25" W x 30.75" H

Arms Max Inside: 19.75" Arms to Floor Min: 26" Arms to Seat Min: 6.25" Seat Range: 19.25" - 23.5"

Seat Travel: 4.25" Carton Weight: 42 lbs. UPS Weight: 51 lbs.

Carton Dimensions: 31" L x 26" W x 13" H

Cube: 6.06 cu.ft.

40' HQ Container: 470 pcs.