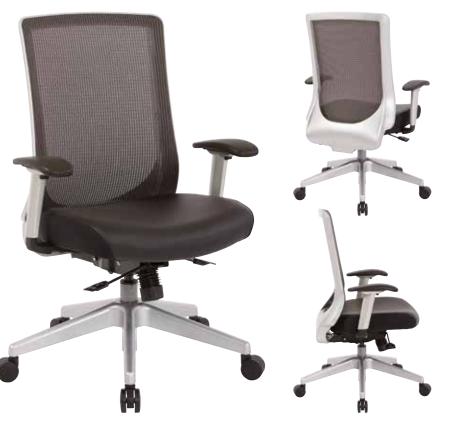

## High Back Black Vertical Mesh Chair $^{\circlearrowright}$

## FEATURES

- Black vertical mesh back chair with built-in lumbar support for ultimate comfort and style
- Thick padded black bonded leather seat
- One-touch pneumatic seat height adjustment
- $\bullet$  2-to-1 Synchro tilt control with adjustable tilt tension and seat slider
- Height adjustable arms
- Heavy duty silver angled base with oversized dual wheel carpet casters for easy mobility

## SPECS

Overall Size: 27.75" W x 24" D x 39.25-43.75" H Seat Size: 21" W x 19" D x 3.25" T Back Size: 18.75" W x 22" H Arms Max Inside: 21"Arms to Floor Min: 25.25"Arms to Seat Min: 7.25"Seat Range: 17.75"-22.5"Seat Travel: 4.75"Carton Weight: 49 lbs. UPS: UPS-able Carton Dimensions: 32" L x 26" W x 13" H Cube: 6.25 cu.ft. 40' HQ Container: 400 pcs.