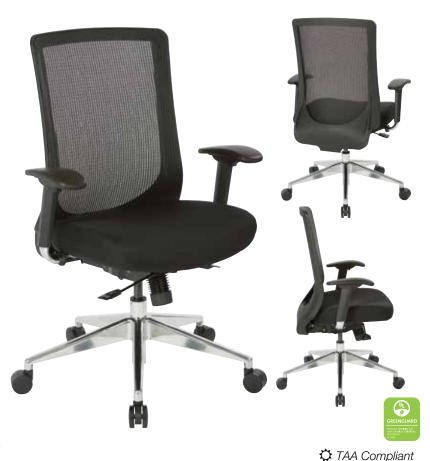

## High Back Black Vertical Mesh Chair 🌣

## FEATURES

- Black vertical mesh back chair with built-in lumbar support for ultimate comfort and style
- Thick padded black fabric mesh seat
- One-touch pneumatic seat height adjustment
- 2-to-1 Synchro tilt control with adjustable tilt tension and seat slider
- Height adjustable arms
- Heavy duty angled chrome base with oversized dual wheel carpet casters for easy mobility
- Has achieved GREENGUARD certification

## SPECS

Overall Size: 27.75" W x 26.25" D x 39.25-43.75" H Seat Size: 21" W x 19.75" D x 3.5" T Back Size: 18.5" W x 21.75" H Arms Max Inside: 20.5" Arms to Floor Min: 25.5" Arms to Seat Min: 7.25" Seat Range: 17.75-22.25" Seat Travel: 4.68" Carton Weight: 51 lbs. UPS: UPS-able Carton Dimensions: 32" L x 13" W x 26" H Cube: 6.25 cu.ft. 40' HQ Container: 400 pcs.