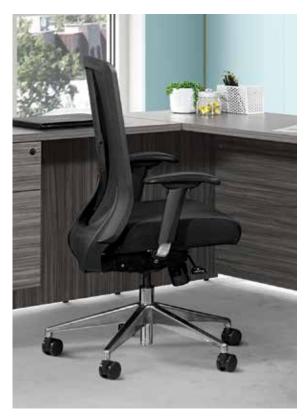

## High Back Black Vertical Mesh Chair 🌣

## FEATURES

- Black vertical mesh back chair with built-in lumbar support for ultimate comfort and style
- Thick padded black fabric mesh seat
- One-touch pneumatic seat height adjustment
- 2-to-1 Synchro tilt control with adjustable tilt tension and seat slider
- Height adjustable arms
- Heavy duty angled chrome base with oversized dual wheel carpet casters for easy mobility
- Has achieved GREENGUARD certification