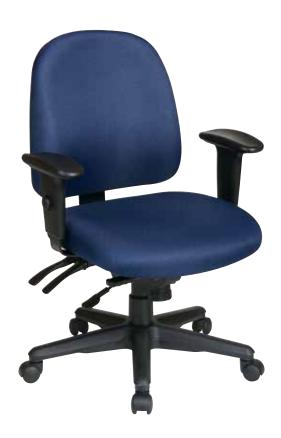

### Mid Back Ergonomic Chair

#### **FEATURES**

- Thick padded contour molded seat and back with built-in lumbar support
- Available in your choice of Custom Fabric
- Ratchet back height adjustment
- One touch pneumatic seat height adjustment
- Multi function control with adjustable tilt tension and forward tilt
- Height adjustable arms with PU pads
- Heavy duty nylon base with dual wheel carpet casters
- Has achieved GREENGUARD certification

### **SPECS**

Overall Size: 26.25" W x 23.25" D x 36-43" H

Seat Size: 20" W x 19" D x 3.5" T Back Size: 18.5" W x 18.25" H x 3.5" T

Arms Max Inside: 18.5" Arms to Floor Min: 26" Arms to Seat Min: 8.25" Seat Range: 17.5-21" Seat Travel: 3.5" Carton Weight: 55 lbs. UPS Weight: 55 lbs.