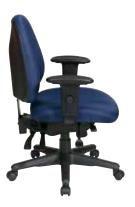

### Mid Back Ergonomic Chair

#### **FEATURES**

- Thick padded contour molded seat and back with built-in lumbar support
- Available in your choice of Custom Fabric
- Ratchet back height adjustment
- One touch pneumatic seat height adjustment
- Multi function control with adjustable tilt tension and forward tilt
- Height adjustable arms with PU pads
- Heavy duty nylon base with dual wheel carpet casters
- Has achieved GREENGUARD certification

### **SPECS**

Overall Size: 26.25" W x 23.25" D x 36-43" H

Seat Size: 20" W x 19" D x 3.5" T Back Size: 18.5" W x 18.25" H x 3.5" T

Arms Max Inside: 18.5" Arms to Floor Min: 26" Arms to Seat Min: 8.25" Seat Range: 17.5-21" Seat Travel: 3.5" Carton Weight: 55 lbs. UPS Weight: 55 lbs.