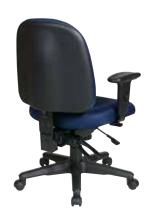

### Mid Back Ergonomic Chair

#### **FEATURES**

- Thick padded contour molded seat and back with built-in lumbar support
- Available in your choice of Custom Fabric
- Ratchet back height adjustment
- One touch pneumatic seat height adjustment
- Multi function control with adjustable tilt tension and forward tilt
- Height adjustable arms with PU pads
- Heavy duty nylon base with dual wheel carpet casters
- Has achieved GREENGUARD certification

### **SPECS**

Overall Size: 26.25" W x 23.25" D x 36-43" H

Seat Size: 20" W x 19" D x 3.5" T Back Size: 18.5" W x 18.25" H x 3.5" T

Arms Max Inside: 18.5" Arms to Floor Min: 26" Arms to Seat Min: 8.25" Seat Range: 17.5-21" Seat Travel: 3.5" Carton Weight: 55 lbs. UPS Weight: 55 lbs.