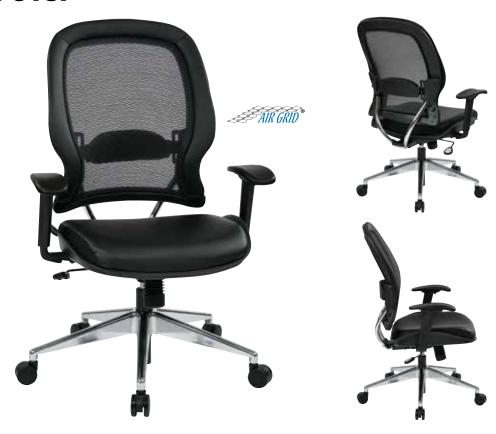

## Professional Light Air Grid® Back Manager's Chair

## **FEATURES**

- Breathable Light Air Grid® back with adjustable lumbar support
- Thick padded black eco leather seat
- One touch pneumatic seat height adjustment
- 2-to-1 synchro tilt control with adjustable tilt tension
- Height adjustable arms with PU pads
- Heavy duty angled polished aluminum base oversized dual wheel carpet casters
- Has Achieved GREENGUARD Certification