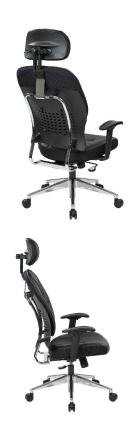

## Black Bonded Leather Managers Chair

### **FEATURES**

- Thick Padded Contour Seat and Back with Built-In Lumbar Support
- Pneumatic Seat Height Adjustment
- 2-to-1 Synchro Tilt Control with Adjustable Tilt Tension
- Black Eco Leather
- Height-Adjustable Arms with PU Pads
- Heavy Duty Polished Aluminum Base with Oversized Dual WheelCarpet
- This product has achieved GREENGUARD Certification