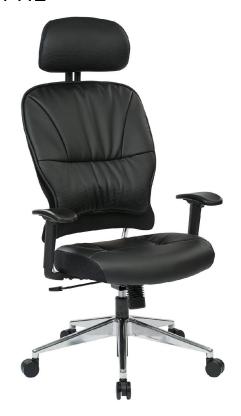

## Black Bonded Leather Managers Chair

### **FEATURES**

- Thick Padded Contour Seat and Back with Built-In Lumbar Support
- Pneumatic Seat Height Adjustment
- 2-to-1 Synchro Tilt Control with Adjustable Tilt Tension
- Black Eco Leather
- Height-Adjustable Arms with PU Pads
- Heavy Duty Polished Aluminum Base with Oversized Dual WheelCarpet
- This product has achieved GREENGUARD Certification