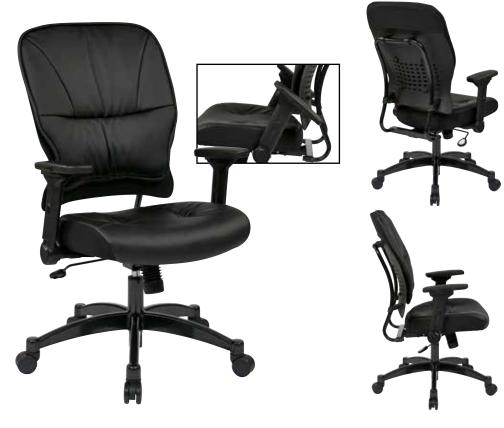

## Manager's Chair <sup>©</sup>

TAA Compliant

## **FEATURES**

- Thick padded black eco leather contour seat and back with built-in lumbar support
- One touch pneumatic seat height adjustment
- 2-to-1 synchro tilt control and adjustable tilt tension
- 4 way adjustable angled arms with soft PU pads
- Heavy duty gunmetal finish base with oversized dual wheel carpet casters
- Has achieved GREENGUARD certification

## **SPECS**

Overall Size: 27" W x 27" D x 41.5-45.75" H Seat Size: 20.75" W x 21.25" D x 3.5" T Back Size: 21" W x 22.5" H x 1.5" T

Arms Max Inside: 19.5" Arms to Floor Min: 26.25" Arms to Seat Min: 7.75" Seat Range: 19-23.25"

Seat Travel: 4"

Carton Weight: 45 lbs.

**UPS**: UPS-able

Carton Dimensions: 32" L x 26" W x 14" H

Cube: 6.74 cu.ft.

40' HQ Container: 375 pcs.