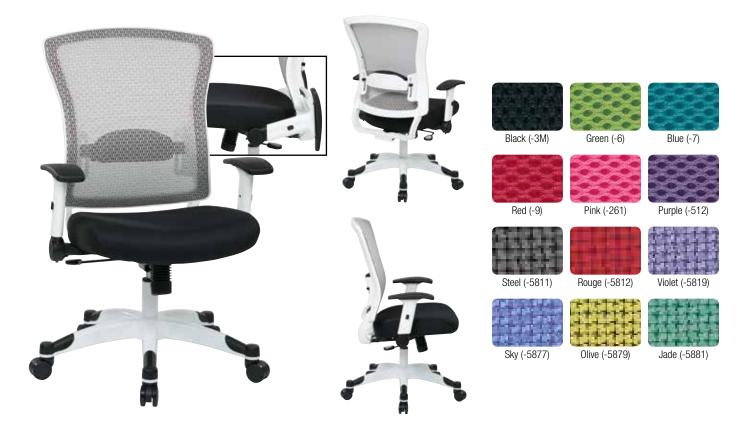

## Manager's Chair

## **FEATURES**

- Breathable mesh back with adjustable lumbar support
- Available in black mesh or your choice of Fun Color fabric seat
- One touch pneumatic seat height adjustment
- 2-to-1 synchro tilt control with adjustable tilt tension
- Height adjustable padded 2-way flip arms
- Heavy duty coated nylon base with black end caps and dual wheel carpet casters
- Has achieved Greenguard Certification

## **SPECS**

Overall Size: 26" W x 24.75" D x 40.25" H Seat Size: 20.75" W x 19.5" D x 3.75" T

Back Size: 18.5" W x 22.25" H

Arms to Floor Min: 25.5" Seat Range: 18.75" - 23"

Seat Travel: 4.25" Carton Weight: 45 lbs. UPS Weight: 53 lbs.