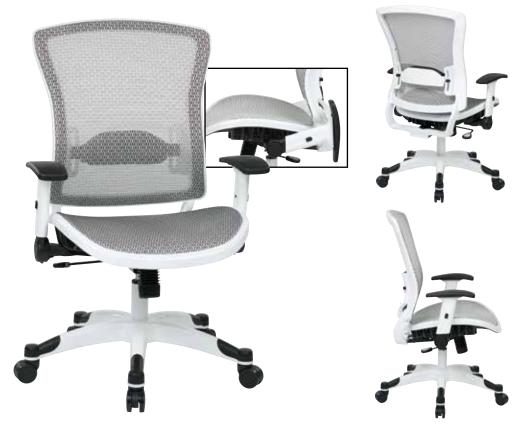

## Manager's Chair <sup>©</sup>

TAA Compliant

## **FEATURES**

- Breathable mesh seat and back with adjustable lumbar support
- One touch pneumatic seat height adjustment
- 2-to-1 synchro tilt control with adjustable tilt tension
- Height adjustable padded 2-way flip arms
- Heavy duty coated nylon base with black end caps and dual wheel carpet casters
- Has achieved Greenguard Certification

## **SPECS**

Overall Size: 26" W x 24.75" D x 40.5-44.75" H

Seat Size: 21" W x 19.5" D x 3.75" T Back Size: 18.5" W x 22.25" H

Arms Min Inside: 18.75" Arms to Floor Min: 25.5" Arms to Seat Min: 7.5" Seat Range: 18.75"-23"