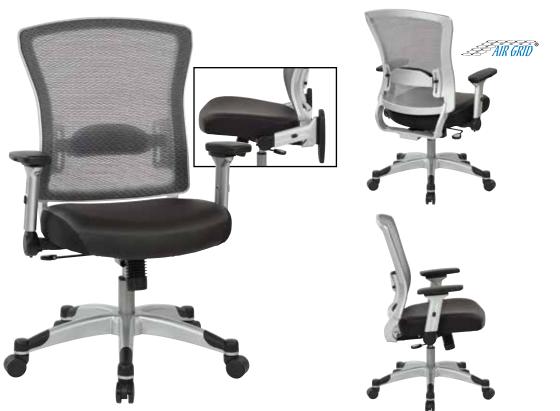

## Professional Light Air Grid® Back Manager's Chair

## **FEATURES**

- Breathable Light Air Grid® back with adjustable lumbar support
- Thick padded black eco leather seat with Memory Foam
- One touch pneumatic seat height adjustment
- 2-to-1 synchro tilt control with adjustable tilt tension
- Platinum coated 4 way adjustable flip arms with PU pads
- Heavy duty platinum coated base with black end caps and oversized dual wheel carpet casters
- Has achieved GREENGUARD Certification

## SPECS

Overall Size:  $28.5" W \times 24.5" D \times 40.5-44.5" H$ Seat Size:  $20.5" W \times 19.25" D \times 4" T$ Back Size:  $22" W \times 22.75" H$ Arms Max Inside: 20.75"Arms to Floor Min: 26.75"Arms to Seat Min: 7.5"Seat Range: 19.5"-23.75"Seat Travel: 4.25"Carton Weight: 47 lbs. UPS: UPS-able Carton Dimensions:  $32" L \times 26" W \times 13" H$ Cube: 6.25 cu.ft. 40' HQ Container: 400 pcs.